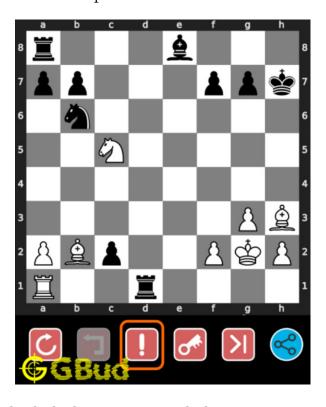

## How to get help for moves in the medium chess puzzle 0103

To get help or the possible next moves in the puzzle, , follow the steps given below

- 1. Go to the puzzle page
- 2. Click the help button (exclamation mark as shown below) to get help or suggestion on next possible move

Figure 13: Click the help button to get help on next move @ https://gbud.in/gg2sf82

Figure 14: Solve more medium puzzles @ https://gbud.in/chsmdpz

Figure 15: Solve other puzzles @ https://gbud.in/chsgppz