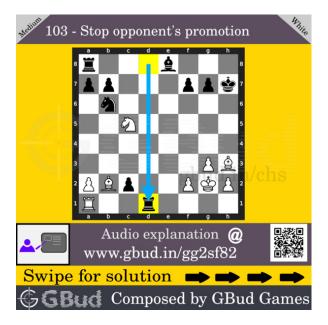

#### Medium chess puzzle 0103

Figure 1: Solve this medium chess puzzle 0103. Stop opponent's promotion @ https://gbud.in/gg2sf82

Figure 2: Solve this medium chess puzzle online with solution @ https://gbud.in/gg2sf82

# Medium Chess puzzle # 0103 - Stop opponent's promotion

Solve this medium chess puzzle and improve your chess games through improvement of your chess strategies and chess tactics.

Puzzle No: 0103

Difficulty level: medium

Description: Stop opponent's promotion

Next Move: White

Player level: Intermediate

Short URL for puzzle: https://gbud.in/gg2sf82