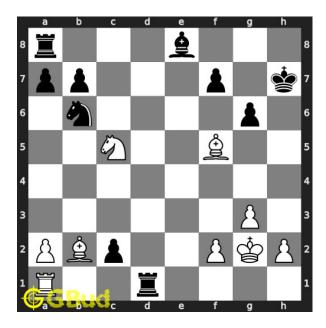

#### Medium chess puzzle 0103

Figure 1: Solve this medium chess puzzle 0103. Stop opponent's promotion @ https://gbud.in/gg2sf82

Figure 2: Solve this medium chess puzzle online with solution @ https://gbud.in/gg2sf82

#### Solution 1

**Initial board position** This is the initial board position of medium chess puzzle 0103.

Figure 3: Initial board position of medium chess puzzle 0103