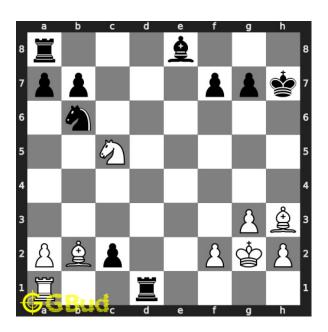

#### Solution 1

**Initial board position** This is the initial board position of medium chess puzzle 0103.

Figure 3: Initial board position of medium chess puzzle 0103

#### $\mathbf{Move} \ \mathbf{1} \quad \text{Move by black}$

Figure 4: Rd1

opponent sacrifice their rook for the promotion of the pawn. they force you to respond. if you capture the rook with your rook, they will promote their pawn by capturing your rook.