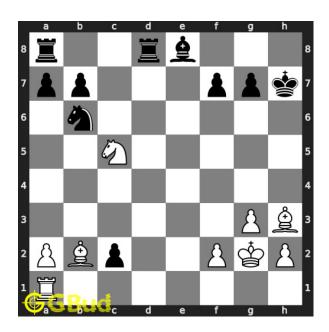

#### Move 2 Move by white

Figure 5: Bf5+

instead of responding to the pressure, your bishop moves and forks opponent's king and pawn