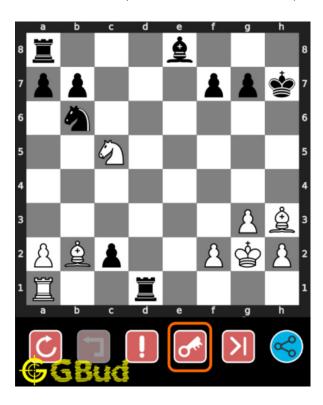

#### How to view the solution to medium chess puzzle 0103

To view the solution to this puzzle, follow the steps given below

- 1. Go to the puzzle page
- 2. Click the solution button (Key as shown below) to view the solution

Figure 12: Click the solution button to view solutions @ https://gbud.in/gg2sf82