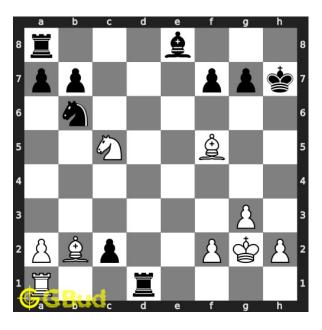

#### Move 4 Move by white

Figure 7: Bxc2

by capturing the pawn, your bishop stopped the promotion of the pawn and removed the support to the rook. this is how you can stop opponent's promotion.