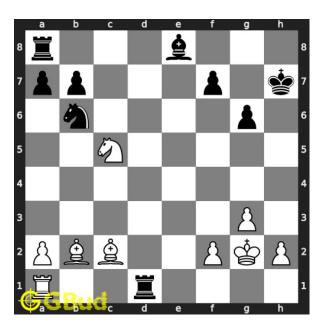

#### Medium chess puzzle 0103

Figure 1: Solve this medium chess puzzle 0103. Stop opponent's promotion @ https://gbud.in/gg2sf82

Figure 2: Solve this medium chess puzzle online with solution @ https://gbud.in/gg2sf82

#### Solution to medium chess puzzle 0103

At this puzzle, next move is by White. The objective of the puzzle is to stop opponent's promotion.

See the interactive solution at the puzzle page