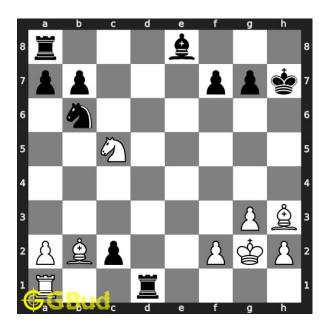

#### Move 3 Move by black

Figure 6: g6

opponent's pawn moves to g6 and blocks the check threat.